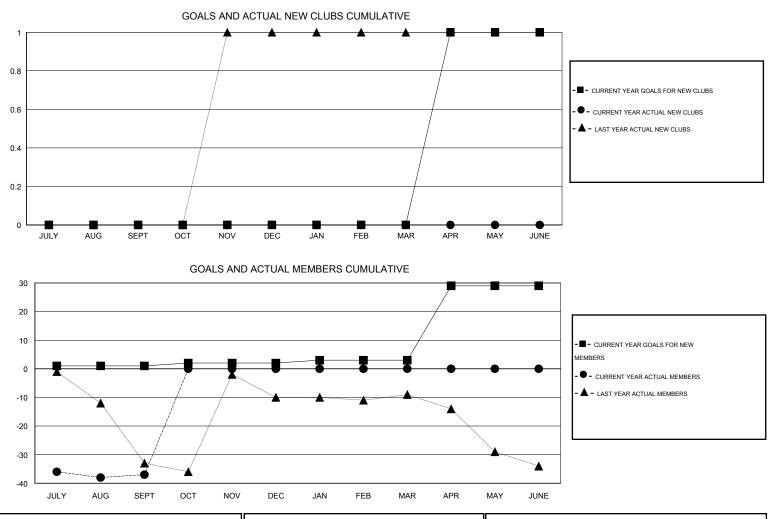

## MONTHLY MEMBERSHIP PROGRESS REPORT

District 14 T

Results as of: 9/30/2016

Cindy Gregg LOCATION PENNSYLVANIA  $\mathsf{GMT} \; \mathsf{CA} \; 1$ GMT: Clubs Members RESULTS FOR 2016-2017 RESULTS FOR 2016-2017 NEW CLUB NEW CLUBS DROPPED NET NEW MEMBER CHARTER AND DROPPED NET QUARTER QUARTER GOAL CLUBS GAIN/LOSS GOAL NEW MEMBERS MEMBERS GAIN/LOSS ADDED 0 0 1 -1 1 25 62 -37 JULY/AUG/SEPT JULY/AUG/SEPT 0 0 0 0 0 0 0 OCT/NOV/DEC 1 OCT/NOV/DEC 0 0 0 0 0 0 0 1 JAN/FEB/MAR JAN/FEB/MAR 1 0 0 0 26 0 0 0 APR/MAY/JUNE APR/MAY/JUNE